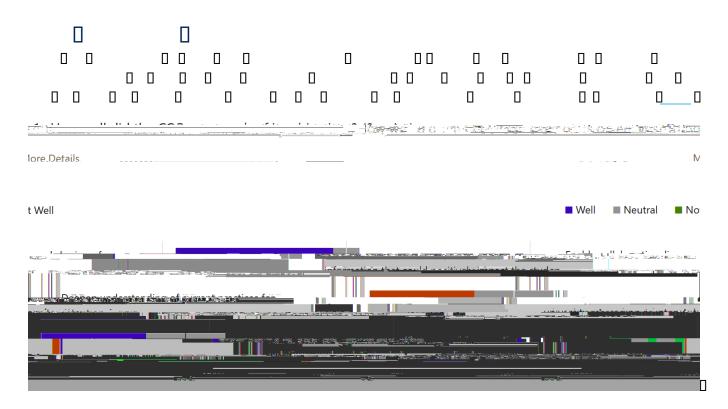

### 2. What initially brought you to the COP? (select all that apply) (0 point)

## More Details

Increased knowledge of promising practices in communications and retention, Increased ability to apply promising practices in communications and retention in my job, Improved understanding of the student experience, Participated in a community of others interested in communications and